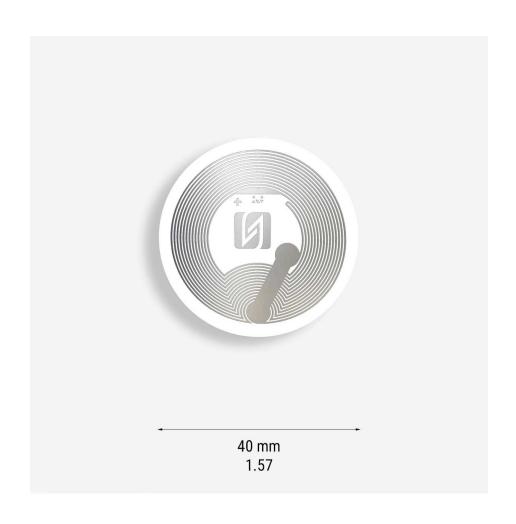

LB004 is a flexible and adhesive paper RFID label. Round in shape, it has a diameter of 40 mm, 0.27-mm thickness, and is designed for application on non-metal surfaces. Printing and serial numbering are applied using offset or inkjet

| Technical specifications |                    |
|--------------------------|--------------------|
| Application              | Non-metal surfaces |
| Dimensions               | ø 40 mm, h 0.27 mm |
| Material                 | Coated paper       |
| Weight                   | 0.1 g              |
| Application method       | Adhesive           |