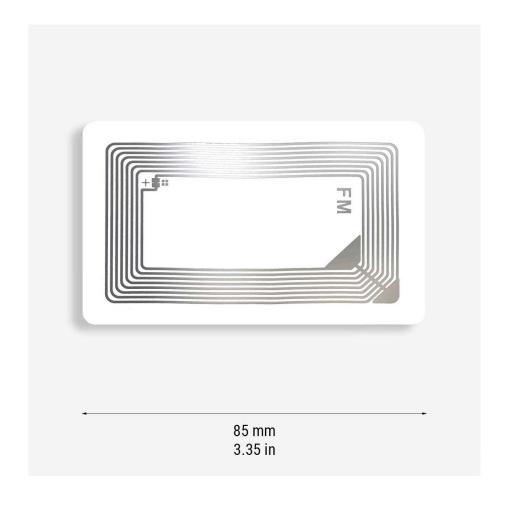

## **RFID LABEL LB008**

LB008 is a flexible and adhesive paper RFID label. Rectangular in shape, it measures 85 mm x 54 mm x 0.43 mm and can be applied to non-metal surfaces.

Printing and serial numbering are applied using offset or inkjet technology for colour and black-and-white prints, and

| Technical specifications |                    |
|--------------------------|--------------------|
| Application              | Non-metal surfaces |
| Dimensions               | 85 x 54 x 0.43 mm  |
| Material                 | Coated paper       |
| Weight                   | 0.5 g              |
| Application method       | Adhesive           |