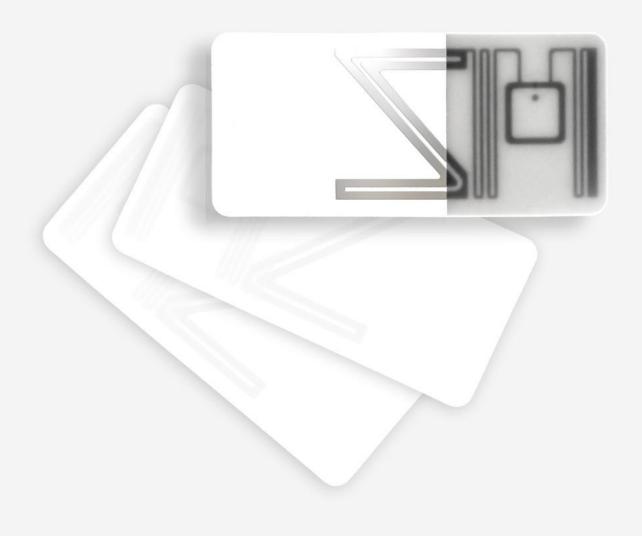

## **RFID LABEL LB009**

LB009 is a flexible and adhesive paper RFID label.

It is rectangular in shape and measures 45 mm x 22 mm x 0.3 mm. It is applied to non-metal materials by means of an adhesive. It can be customised using offset or inkjet technology in colour and black and white, and thermographic

printing in black and white. White in colour, LB009 is available in **UHF**, with the MONZA R6 chip, and can be read over large distances, which vary depending on the environment, application and reader.