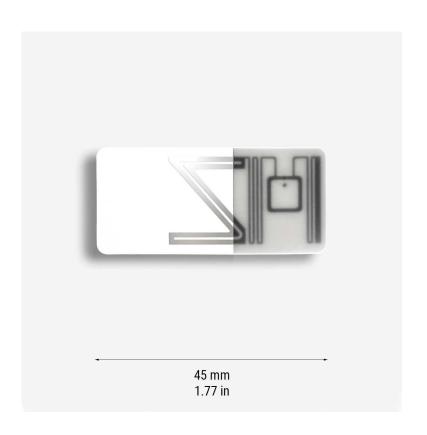

## **RFID LABEL LB009**

LB009 is a flexible and adhesive paper RFID label.

It is rectangular in shape and measures 45 mm x 22 mm x 0.3 mm. It is applied to non-metal materials by means of an adhesive. It can be customised using offset or inkjet technology in colour and black and white, and thermographic

| Technical specifications          |                    |
|-----------------------------------|--------------------|
| Application                       | Non-metal surfaces |
| Dimensions                        | 45 x 22 x 0.3 mm   |
| Material                          | Coated paper       |
| Weight                            | 0.5 g              |
| Operation and storage temperature | -5°C ~ +60°C       |
| Application method                | Adhesive           |