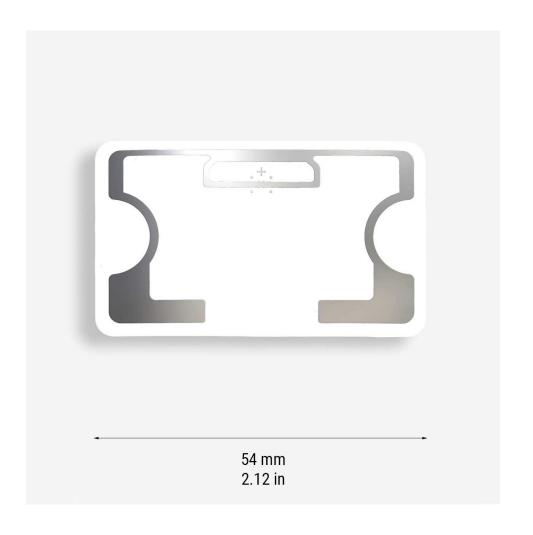

## **RFID LABEL LB013**

LB013 is a flexible and adhesive paper RFID label. Rectangular in shape, it measures 54 mm x 34 mm x 0.2 mm, while the **antenna inlay is 50 mm x 30 mm**. It is ideal for application **on non-metals** by means of an adhesive backing. It can be customised using offset or

| Technical specifications |                                     |
|--------------------------|-------------------------------------|
| Application              | Non-metal surfaces                  |
| Dimensions               | 54 x 34 x 0.2 mm - inlay 50 x 30 mm |
| Material                 | Coated paper                        |
| Weight                   | 0.5 g                               |
| Application method       | Adhesive                            |