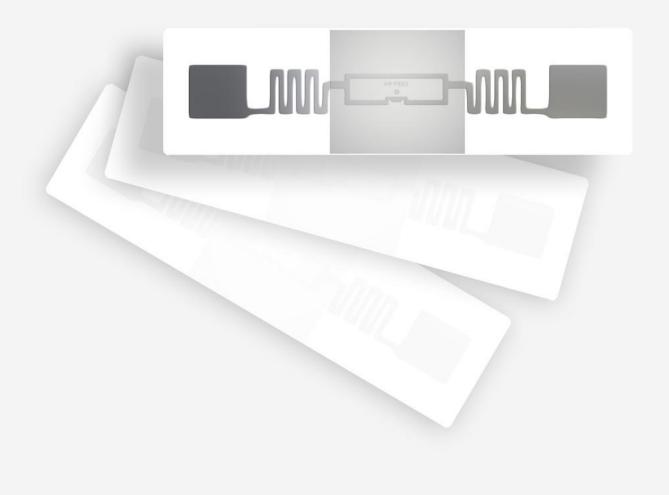

## **RFID LABEL LB020**

LB020 is an RFID tag made of PET, a flexible thermoplastic material that is resistant to cuts, atmospheric changes and high temperatures. Indeed, this label can tolerate up to 70°C in operation and storage. Rectangular in shape, it measures 106.5 mm x 28.5 mm; the antenna has the following dimensions: 95 mm x 12 mm.

LB020 is applied to **non-metal materials** by means of an adhesive backing. Printing and numbering can be carried out using offset or inkjet technology for colour or black-and-white prints, and thermographic printing for black and white. It is white and available **in UHF** with **UCODE 8** chips, with both European and US frequencies.