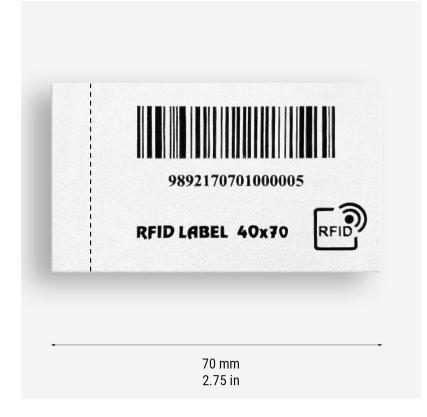

LT001 is an RFID label made of a satin-finish polyester, which is soft, smooth and comfortable to wear. Rectangular in shape, it measures 40 mm x 70 mm, while the antenna housed in the fabric is: 30 mm x 50 mm. It can be sewn directly into the garment, and can be customised using a thermographic printer. White in colour, it is available in UHF with the following chips: **MONZA R6 and UCODE 7**, the latter with both European and US frequencies. The long-range reading distance reaches up to 8 metres!

| Technical specifications          |                              |
|-----------------------------------|------------------------------|
| Application                       | Fabric                       |
| Dimensions                        | 40 x 70 mm, inlay 30 x 50 mm |
| Material                          | Satin-finish polyester       |
| Operation and storage temperature | -20°C ~ +60°C                |
| Application method                | Stitching                    |