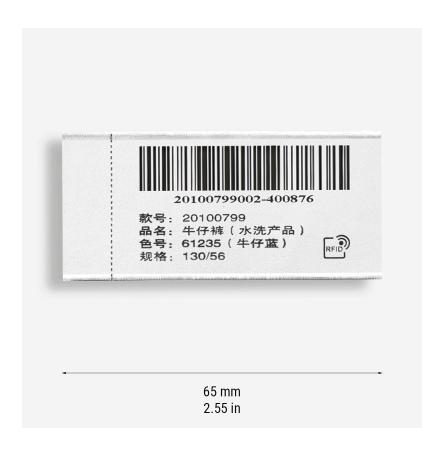

## **RFID LABEL LT003**

LT003 is an RFID label made of satin-finish polyester, which is soft, smooth and comfortable to wear. Rectangular in appearance, it measures 30 mm x 65 mm, while the inlay housed in the fabric measures 15 mm x 40 mm. Sewn

| Technical specifications          |                              |
|-----------------------------------|------------------------------|
| Application                       | Fabric                       |
| Dimensions                        | 30 x 65 mm, inlay 15 x 40 mm |
| Material                          | Satin-finish polyester       |
| Operation and storage temperature | -20°C ~ +60°C                |
| Application method                | Stitching                    |