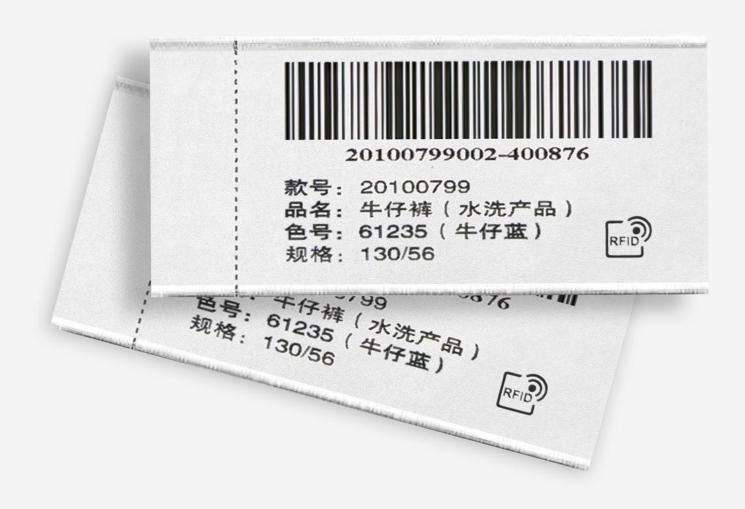

## **RFID LABEL LT003**

LT003 is an RFID label made of satin-finish polyester, which is soft, smooth and comfortable to wear. Rectangular in appearance, it measures 30 mm x 65 mm, while the inlay housed in the fabric measures 15 mm x 40 mm. Sewn

directly into the garment, it is customised using thermographic printing. White in colour, it is available in UHF with the following chips: MONZA R6, UCODE 8 and UCODE 7, guaranteeing a reading distance of up to 6 metres.

## **MARKETS**

LT003 is well suited to inventory and supply-chain management in the fashion industry.