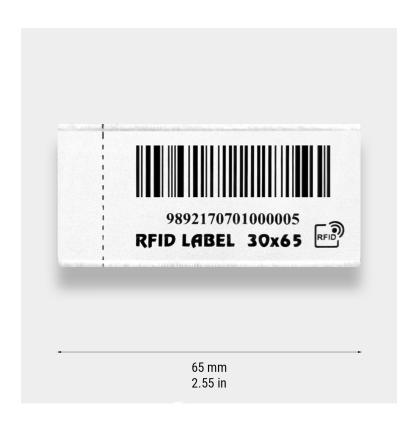

LT004 is an RFID label made of nylon taffeta, a smooth, soft and wear-resistant fabric. Rectangular in shape, it measures 30 mm x 65 mm, while the antenna housed in the fabric measures 15 mm x 40 mm. It is directly sewn into the

garment, and can be customised using thermographic printing. It is white and available in UHF, with MONZA R6, UCODE 8 and UCODE 7 chips, reaching a reading distance of up to 6 metres.

| Technical specifications          |                              |
|-----------------------------------|------------------------------|
| Application                       | Fabric                       |
| Dimensions                        | 30 x 65 mm, inlay 15 x 40 mm |
| Material                          | Nylon taffeta                |
| Operation and storage temperature | -20°C ~ +60°C                |
| Application method                | Stitching                    |