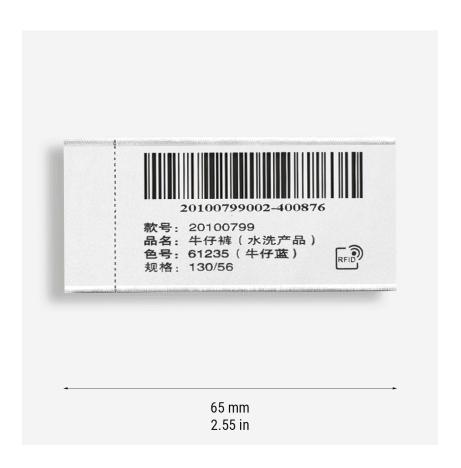

## **RFID LABEL LT006**

LT006 is a rectangular **fabric** RFID label that can be sewn into the garment to be tracked. White in colour, it measures **70 mm x 15 mm x 1.6 mm**, and can be customised using thermographic printing.

| Technical specifications |                  |
|--------------------------|------------------|
| Application              | Fabric           |
| Dimensions               | 70 x 15 x 1.6 mm |
| Material                 | Fabric           |
| Application method       | Stitching        |