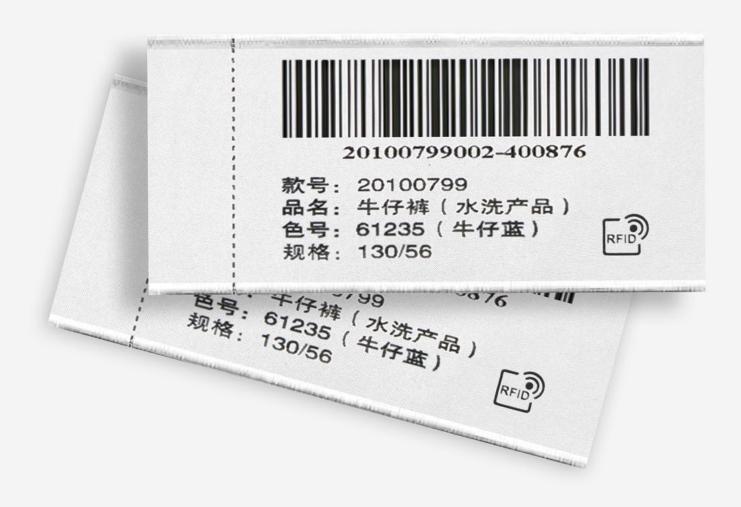

## **RFID LABEL LT006**

LT006 is a rectangular **fabric** RFID label that can be sewn into the garment to be tracked. White in colour, it measures **70 mm x 15 mm x 1.6 mm**, and can be customised using thermographic printing.

## **MARKETS**

LT006 is designed for application on fabrics in **inventory or** 

supply-chain management projects in the fashion industry.