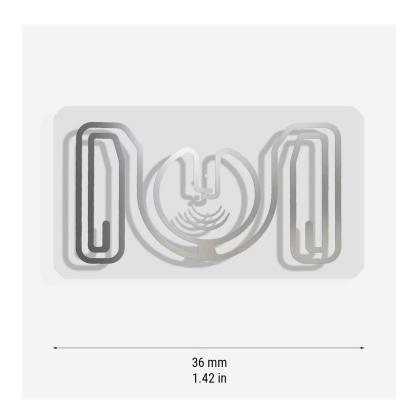

## **RFID LABEL WT002**

WT002 is a *wet inlay* made of PET. It is flexible, cut- and weather-resistant. Rectangular in shape, it measures 36 mm x 22 mm x 0.23 mm and can be applied to non-metal materials by means of a special adhesive.

| Technical specifications |                    |
|--------------------------|--------------------|
| Application              | Non-metal surfaces |
| Dimensions               | 36 x 22 x 0.23 mm  |
| Material                 | PET                |
| Weight                   | 0.5 g              |
| Application method       | Adhesive           |