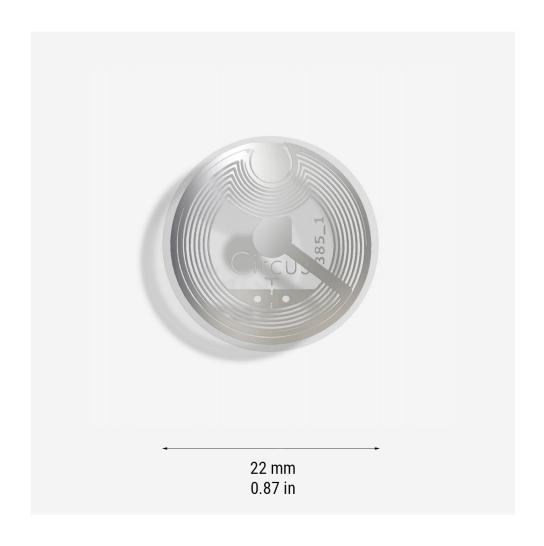

## **RFID LABEL WT004**

WT004 is a wet inlay made of PET, a flexible thermoplastic material resistant to cuts and thermal shock. Round in shape, it has a diameter of 22 mm and a thickness of 0.2 mm. It is transparent and is applied to non-metal surfaces by means of a special adhesive.

| Technical specifications |                    |
|--------------------------|--------------------|
| Application              | Non-metal surfaces |
| Dimensions               | ø 22 mm, h 0.2 mm  |
| Material                 | PET                |
| Weight                   | 0.5 g              |
| Application method       | Adhesive           |