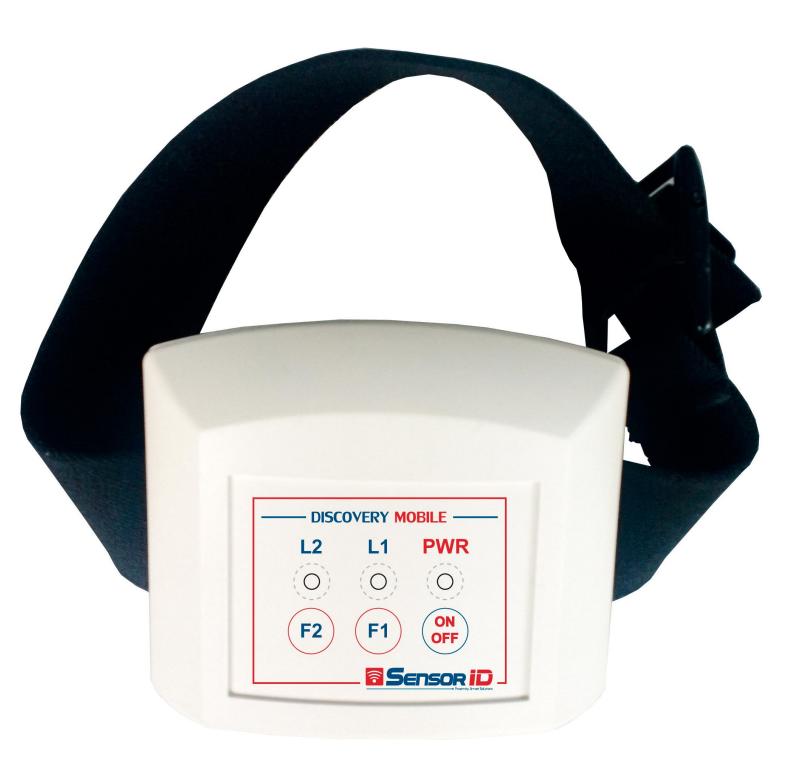

## READER RFID DISCOVERY MOBILE LF

Discovery Mobile LF is a wearable device for waste collection that reads RFID tags affixed to bags or bins, recording each user's waste delivery and transferring the information to the cloud in real time. With the integrated GPS module, the system can record

## READER RFID DISCOVERY MOBILE LF

Frequency: 125 ~ 134 KHz

| Technical features |                         |
|--------------------|-------------------------|
| Connection         | GSM/ GPRS               |
| Positioning        | GPS integrated          |
| Tag standard       | HDX and FDX             |
| Internal memory    | Up to 2000 tag storable |
| Antenna            | Integrated              |
| Reading distance   | Up to 15 cm             |

| Physical Features |                   |
|-------------------|-------------------|
| IP Grade          | 54                |
| Dimensions        | 96 x 80 x 32 mm   |
| Weight            | 130 g             |
| External case     | Plastic           |
| Charging mode     | Micro USB socket; |
| Battery           | 2000 mAh          |